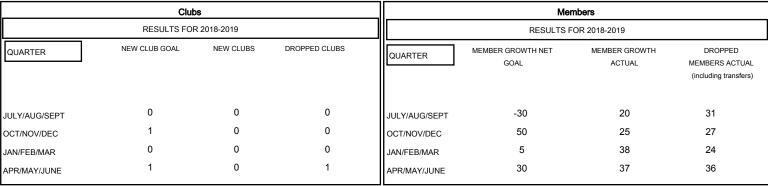

# MONTHLY MEMBERSHIP PROGRESS REPORT

## District 22 B

Results as of: 06/30/2019

# GMT: MAHESH CHITNIS LOCATION MARYLAND GMT CA



# GOALS AND ACTUAL NEW CLUBS CUMULATIVE



## GOALS AND ACTUAL MEMBERS CUMULATIVE



| DROPPED CLUBS: 1 |     | 31 CLUBS OF 46 ADDED 1 OR MORE NEW MEMBERS | GENDER DISTRIBUTION           MALE         932 (71.75%)           FEMALE         367 (28.25%) |     |
|------------------|-----|--------------------------------------------|-----------------------------------------------------------------------------------------------|-----|
| DROPPED MEMBERS  |     |                                            | Women Percentage Fiscal Year Goal: 25%                                                        |     |
| DECEASED         | 22  | CLICK HERE FOR CUMULATIVE MEMBERSHIP DATA  | TOTAL FAMILY UNIT MEMBERS                                                                     | 152 |
| CLUB CANCELLED