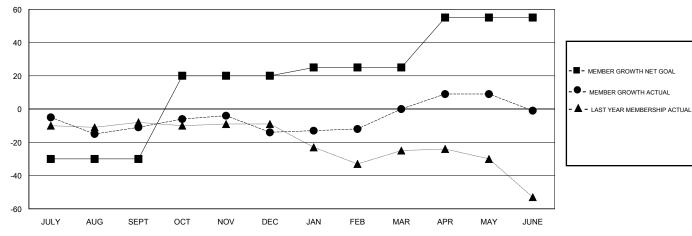

## GOALS AND ACTUAL MEMBERS CUMULATIVE

| DROPPED CLUBS: 1 |     | 31 CLUBS OF 46 ADDED 1 OR MORE NEW MEMBERS | GENDER DISTRIBUTION           MALE         932 (71.75%)           FEMALE         367 (28.25%) |     |
|------------------|-----|--------------------------------------------|-----------------------------------------------------------------------------------------------|-----|
| DROPPED MEMBERS  |     |                                            | Women Percentage Fiscal Year Goal: 25%                                                        |     |
| DECEASED         | 22  | CLICK HERE FOR CUMULATIVE MEMBERSHIP DATA  | TOTAL FAMILY UNIT MEMBERS                                                                     | 152 |
| CLUB CANCELLED   | 9   |                                            |                                                                                               | 70  |
| OTHER            | 87  |                                            | FAMILY MEMBERS PAYING HALF DUES                                                               | 76  |
| TOTAL            | 118 |                                            |                                                                                               |     |